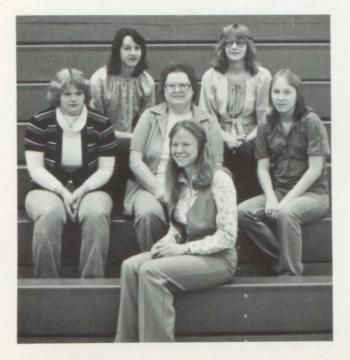

## Library Aids

## Office Practice



Library Aids — Front row from L to R: Judy Boulis. Second row from L to R: Marilou Thompson, Mrs. Davis, and Kelly Rousseau. Back row from L to R: Sharon Porter, and Cindy Williams.



Office Practice — From L to R: Penny Mills, Mrs. Shaw, and Deb Reist.

## COMPUTER CLUB



Computer Club — Front row from L to R: Mr. Feldpausch, Roger Slavik, Dale Strouse, Konnie Mills, and Deanna Campbell. Second row from L to R: April Thompson, Al Gall, Patti Vanek, Billy Skriba, Kathi Burlingame, and Sandi Boog. Back row from L to R: Ernie Evans, Joy Thompson, Dennis Smith, Roger Palek, Joe Bleibtrey, and Tina Shaw.