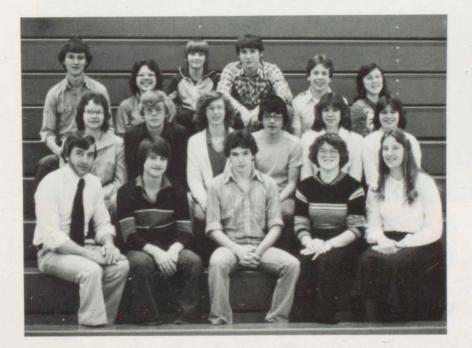

## COMPUTER CLUB

Computer Club — Front row from L to R: Mr. Feldpausch, Roger Slavik, Dale Strouse, Konnie Mills, and Deanna Campbell. Second row from L to R: April Thompson, Al Gall, Patti Vanek, Billy Skriba, Kathi Burlingame, and Sandi Boog. Back row from L to R: Ernie Evans, Joy Thompson, Dennis Smith, Roger Palek, Joe Bleibtrey, and Tina Shaw.