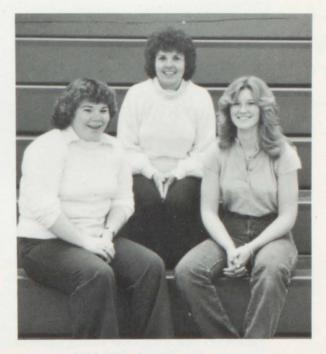

## Office Practice

Library Aids — Front row from L to R: Judy Boulis. Second row from L to R: Marilou Thompson, Mrs. Davis, and Kelly Rousseau. Back row from L to R: Sharon Porter, and Cindy Williams.

Office Practice — From L to R: Penny Mills, Mrs. Shaw, and Deb Reist.